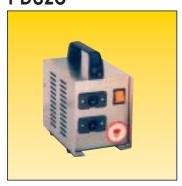

#### The power distribution units are available in four models.

Easy connection to cigarette lighter or red/green leads.

The red/green lead displays a red light when the element is heating and a green light when ready for delivery.

## PDU<sub>2</sub>C

PDU2RG

PDU6C

PDU10C