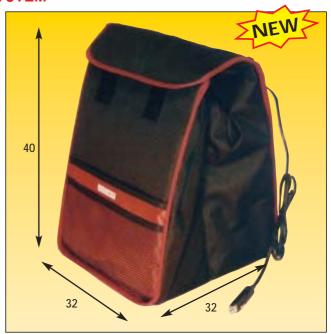

# The pizza bag has a top and bottom built-in pocket for the double sleeve element to flt properly.

It is completely washable, but you must remove the element first. The double sleeve heating element is the only removable element on the market designed with top and bottom heat.