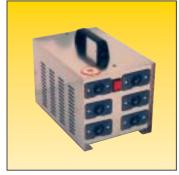

#### The power distribution units are available in four models.

Easy connection to cigarette lighter or red/green leads.

The red/green lead displays a red light when the element is heating and a green light when ready for delivery.

## PDU<sub>2</sub>C

PDU2RG

PDU6C

PDU10C