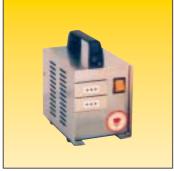

#### The power distribution units are available in four models.

Easy connection to cigarette lighter or red/green leads.

The red/green lead displays a red light when the element is heating and a green light when ready for delivery.

## PDU<sub>2</sub>C

PDU2RG

PDU6C

PDU10C