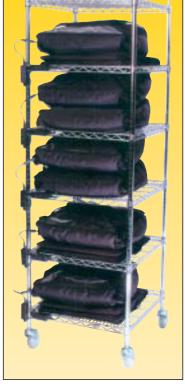

#### D/C HEAT SYSTEM

This system is fast and essy to use and will allow you to heat 10 bags and heating elements at one time in 5-8 minutes and heats to 85°C

Our space saving rack allows less space and is mobile for easy storage.

### In 5 - 8 minutes the unit is ready, as the lights will show.

For deliveries, unplug the element/bag and go.

The bags are sold with a cigarette lighter adaptor and the double d/c element.

heat 10 bags in about 5 minutes