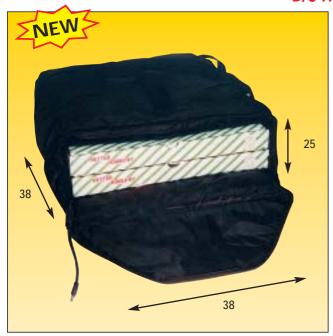

# The pizza bag has a top and bottom built-in pocket for the double sleeve element to flt properly.

It is completely washable, but you must remove the element first. The double sleeve heating element is the only removable element on the market designed with top and bottom heat.

### In 5 - 8 minutes the unit is ready, as the lights will show.

For deliveries, unplug the element/bag and go.

The bags are sold with a cigarette lighter adaptor and the double d/c element.

heat 10 bags in about 5 minutes