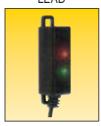

#### The power distribution units are available in four models.

Easy connection to cigarette lighter or red/green leads.

The red/green lead displays a red light when the element is heating and a green light when ready for delivery.

Simply plug the pdu into an outlet then connect the red/green lead to pdu. Plug each element (while inside the bag) into the end of the box with the red/green light from the pdu.

CIGARETTE LIGHTER ADAPTER

RED/GREEN LEAD