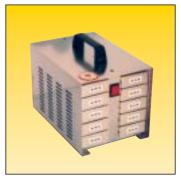

#### The power distribution units are available in four models.

Easy connection to cigarette lighter or red/green leads.

The red/green lead displays a red light when the element is heating and a green light when ready for delivery.

Simply plug the pdu into an outlet then connect the red/green lead to pdu. Plug each element (while inside the bag) into the end of the box with the red/green light from the pdu.

## PDU<sub>2</sub>C

PDU2RG

PDU6C

PDU10C